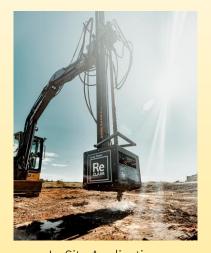

## Remediation without the cost or the impact of 'dig and dump' operations

In-Situ: Our unique in-situ attachment for mini excavators allows us to drill into the impacted zones and inject our solutions. This process eliminates the need for excavation and landfills, preserving natural and established environments. This process is typically effective up to 7m deep.

In-Situ Application

**Ex-Situ:** Our ex-situ process addresses contaminated soil piles or plume areas that extend beyond 7m. With our custom-built Earth Cleaning Machine (ECM), we can clean 1000m<sup>3</sup> of soil per day, per machine.