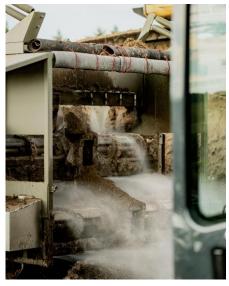

In-Situ Application

**Ex-Situ:** Our ex-situ process addresses contaminated soil piles or plume areas that extend beyond 7m. With our custom-built Earth Cleaning Machine (ECM), we can clean 1000m<sup>3</sup> of soil per day, per machine.

Bio-Reclaim™ and Bio-Surf™can also be applied by hand auger in heavily treed or crowded spaces to minimize nature and wildlife habit interference!

ECM in Action

LCR uses innovative products that eliminate the entire spectrum of hydrocarbons, saving money and soil.